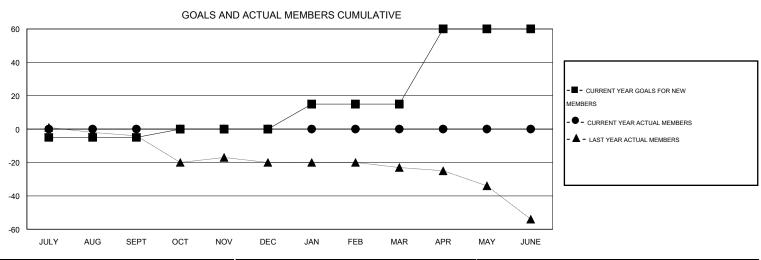

## **LOCATION MANITOBA**

 $\mathsf{GMT}\;\mathsf{CA}\;2$ 

| Clubs                    |                  |           |                  |                  | Members                  |                    |                                     |                    |                  |
|--------------------------|------------------|-----------|------------------|------------------|--------------------------|--------------------|-------------------------------------|--------------------|------------------|
| RESULTS FOR 2016-2017    |                  |           |                  |                  | RESULTS FOR 2016-2017    |                    |                                     |                    |                  |
| QUARTER                  | NEW CLUB<br>GOAL | NEW CLUBS | DROPPED<br>CLUBS | NET<br>GAIN/LOSS | QUARTER                  | NEW MEMBER<br>GOAL | CHARTER AND<br>NEW MEMBERS<br>ADDED | DROPPED<br>MEMBERS | NET<br>GAIN/LOSS |
| JULY/AUG/SEPT            | 0                | 0         | 0                | 0                | JULY/AUG/SEPT            | -5                 | 0                                   | 0                  | 0                |
| OCT/NOV/DEC  JAN/FEB/MAR | 0                | 0         | 0                | 0                | OCT/NOV/DEC  JAN/FEB/MAR | 5<br>15            | 0                                   | 0<br>0             | 0<br>0           |
| APR/MAY/JUNE             | 1                | 0         | 0                | 0                | APR/MAY/JUNE             | 45                 | 0                                   | 0                  | 0                |